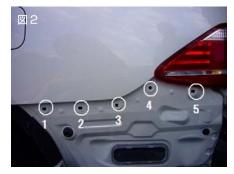

### ■ 車輌への取り付け手順

- 1. エアロバンパーを車輌側へ仮合わせして下さい。干渉する所がある場合、無理に組まず干渉部をやすり等で調整して、取り付け箇所を純正部品と付属ボルト (M5×15mm) を使用してエアロバンパーを仮合わせして下さい。
- 2. フェンダー合わせ面は取り外したリテーナーの穴 (図2の2番~5番)を利用し、付属ボルト (M5×15mm)を使用してトランク 内側から正確に固定して下さい。1番の穴は使用しません。
- 3. 全体のバランスを確認して仮止め部分を確実に固定して下さい。
- 4.※バンパー固定後に必ずバンパーの内側から(図2の1番~5番全て)をコーキング剤で、防水して下さい。

#### 6 リアウイング・ルーフウイングの取り付

1. ルーフウイングを仮合わせをし、取付位置及び車輌との合いを確認し、両面テープ又はコーキング剤で正確に固定して下さい。(図 1) 2. 取付完了後、付属のインテリアプレートを (図2)の位置に貼り付けて下さい。