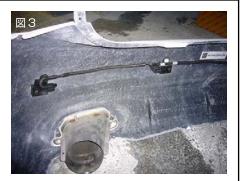

両面テープ

コーキング剤

4 マフラーフィニッシャー・リフレクター

- 1. 純正バンパーを取り外して下さい。その際、車輌側のリテーナーを取り外して下さい。(図2)
- 2. クリアランスソナー付き車は純正バンパーから移設取付して下さい。けがきの部分に穴を開け正確に固定して下さい。(図3)
- 3. マフラーフィニッシャーを純正バンパーから移設取付して下さい。バンパーの内側から仮合わせをし、バンパー正面から見て合いを確認して純正ボルトを使用して正確に固定して下さい。(図 4)