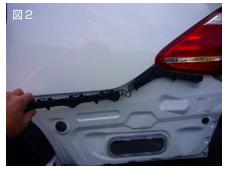

両面テープ

コーキング剤

4 マフラーフィニッシャー・リフレクター

- 1. 純正バンパーを取り外して下さい。その際、車輌側のリテーナーを取り外して下さい。(図2)
- 2. クリアランスソナー付き車は純正バンパーから移設取付して下さい。けがきの部分に穴を開け正確に固定して下さい。(図3)
- 3. マフラーフィニッシャーを純正バンパーから移設取付して下さい。バンパーの内側から仮合わせをし、バンパー正面から見て合いを確認して純正ボルトを使用して正確に固定して下さい。(図 4)

### ■ 車輌への取り付け手順

- 1. エアロバンパーを車輌側へ仮合わせして下さい。干渉する所がある場合、無理に組まず干渉部をやすり等で調整して、取り付け箇所を純正部品と付属ボルト (M5×15mm) を使用してエアロバンパーを仮合わせして下さい。
- 2. フェンダー合わせ面は取り外したリテーナーの穴 (図2の2番~5番)を利用し、付属ボルト (M5×15mm)を使用してトランク 内側から正確に固定して下さい。1番の穴は使用しません。
- 3. 全体のバランスを確認して仮止め部分を確実に固定して下さい。
- 4.※バンパー固定後に必ずバンパーの内側から(図2の1番~5番全て)をコーキング剤で、防水して下さい。