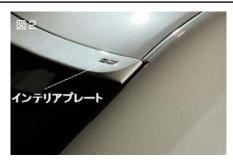

#### 6 リアウイング・ルーフウイングの取り付

1. ルーフウイングを仮合わせをし、取付位置及び車輌との合いを確認し、両面テープ又はコーキング剤で正確に固定して下さい。(図 1) 2. 取付完了後、付属のインテリアプレートを (図2)の位置に貼り付けて下さい。