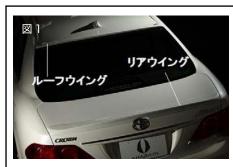

#### 6 リアウイング・ルーフウイングの取り付

1. ルーフウイングを仮合わせをし、取付位置及び車輌との合いを確認し、両面テープ又はコーキング剤で正確に固定して下さい。(図 1) 2. 取付完了後、付属のインテリアプレートを (図2)の位置に貼り付けて下さい。