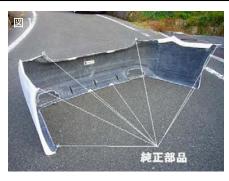

両面テープ

コーキング剤

4 マフラーフィニッシャー・リフレクター

- 1. 純正バンパーを取り外して下さい。その際、車輌側のリテーナーを取り外して下さい。(図2)
- 2. クリアランスソナー付き車は純正バンパーから移設取付して下さい。けがきの部分に穴を開け正確に固定して下さい。(図3)
- 3. マフラーフィニッシャーを純正バンパーから移設取付して下さい。バンパーの内側から仮合わせをし、バンパー正面から見て合いを確認して純正ボルトを使用して正確に固定して下さい。(図 4)

### ■ 車輌への取り付け手順

- 1. エアロバンパーを車輌側へ仮合わせして下さい。干渉する所がある場合、無理に組まず干渉部をやすり等で調整して、取り付け箇所を純正部品と付属ボルト (M5×15mm) を使用してエアロバンパーを仮合わせして下さい。
- 2. フェンダー合わせ面は取り外したリテーナーの穴 (図2の2番~5番)を利用し、付属ボルト (M5×15mm)を使用してトランク 内側から正確に固定して下さい。1番の穴は使用しません。
- 3. 全体のバランスを確認して仮止め部分を確実に固定して下さい。
- 4.※バンパー固定後に必ずバンパーの内側から(図2の1番~5番全て)をコーキング剤で、防水して下さい。