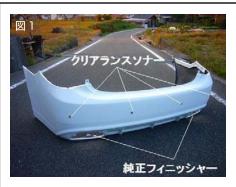

#### 6 リアウイング・ルーフウイングの取り付

1. ルーフウイングを仮合わせをし、取付位置及び車輌との合いを確認し、両面テープ又はコーキング剤で正確に固定して下さい。(図 1) 2. 取付完了後、付属のインテリアプレートを (図2)の位置に貼り付けて下さい。