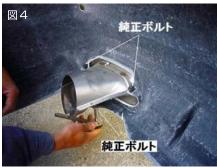

両面テープ

コーキング剤

4 マフラーフィニッシャー・リフレクター

- 1. 純正バンパーを取り外して下さい。その際、車輌側のリテーナーを取り外して下さい。(図2)
- 2. クリアランスソナー付き車は純正バンパーから移設取付して下さい。けがきの部分に穴を開け正確に固定して下さい。(図3)
- 3. マフラーフィニッシャーを純正バンパーから移設取付して下さい。バンパーの内側から仮合わせをし、バンパー正面から見て合いを確認して純正ボルトを使用して正確に固定して下さい。(図 4)