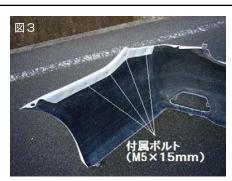

両面テープ

コーキング剤

4 マフラーフィニッシャー・リフレクター

- 1. 純正バンパーを取り外して下さい。その際、車輌側のリテーナーを取り外して下さい。(図2)
- 2. クリアランスソナー付き車は純正バンパーから移設取付して下さい。けがきの部分に穴を開け正確に固定して下さい。(図3)
- 3. マフラーフィニッシャーを純正バンパーから移設取付して下さい。バンパーの内側から仮合わせをし、バンパー正面から見て合いを確認して純正ボルトを使用して正確に固定して下さい。(図 4)